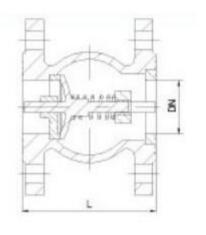

## Main external and connection dimension

| DN | 50  | 65  | 80  | 100 | 125 | 150 | 200 | 250 | 300 | 350 |
|----|-----|-----|-----|-----|-----|-----|-----|-----|-----|-----|
| L  | 125 | 145 | 155 | 175 | 200 | 225 | 275 | 325 | 375 | 425 |